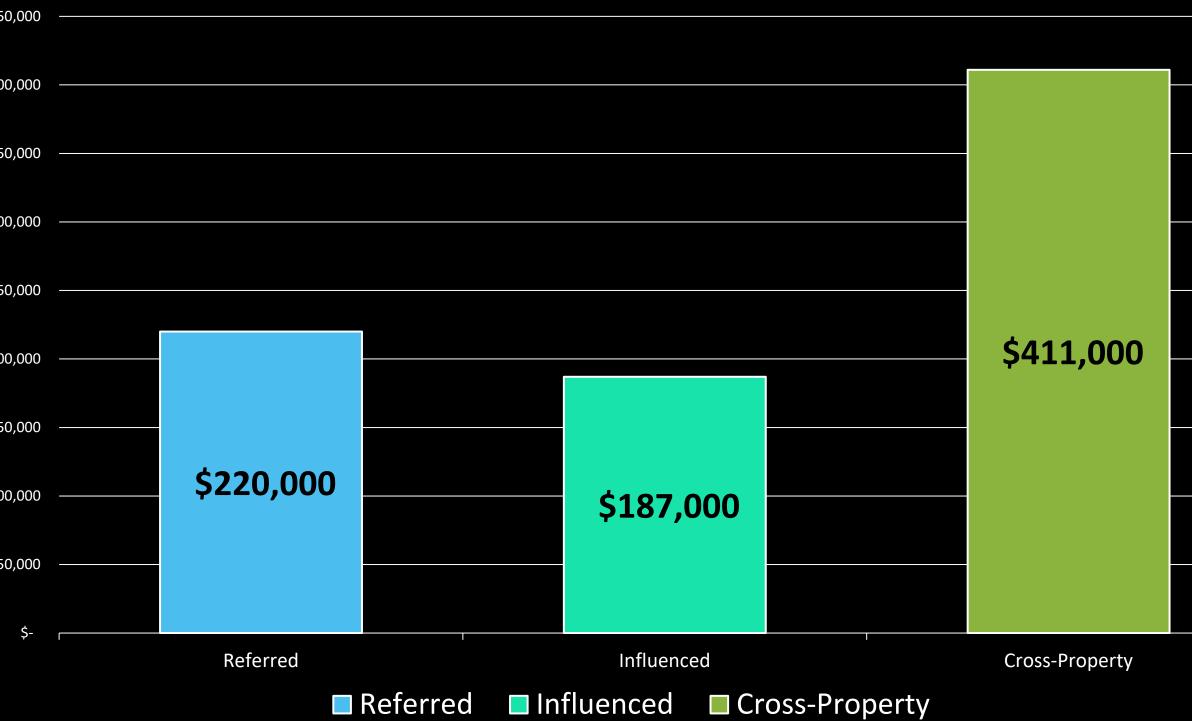

## 2024 YTD Marketing Metrics & Results

Performance Period: January 2024 – August 2024

| Total Website<br>Visitors<br>282K | Average Session<br>Duration<br>4m 41s | \$450<br>\$400<br>\$350<br>\$300 |
|-----------------------------------|---------------------------------------|----------------------------------|
|                                   |                                       | \$250                            |
|                                   |                                       | \$200                            |
| Outbound Clicks to                | Property Page                         | \$150                            |
| Properties                        | Views                                 | \$100                            |
| (Referrals)                       |                                       | \$5C                             |
| 38.2K                             | 88.7K                                 |                                  |
|                                   |                                       |                                  |

### Generated Revenue for Member Properties